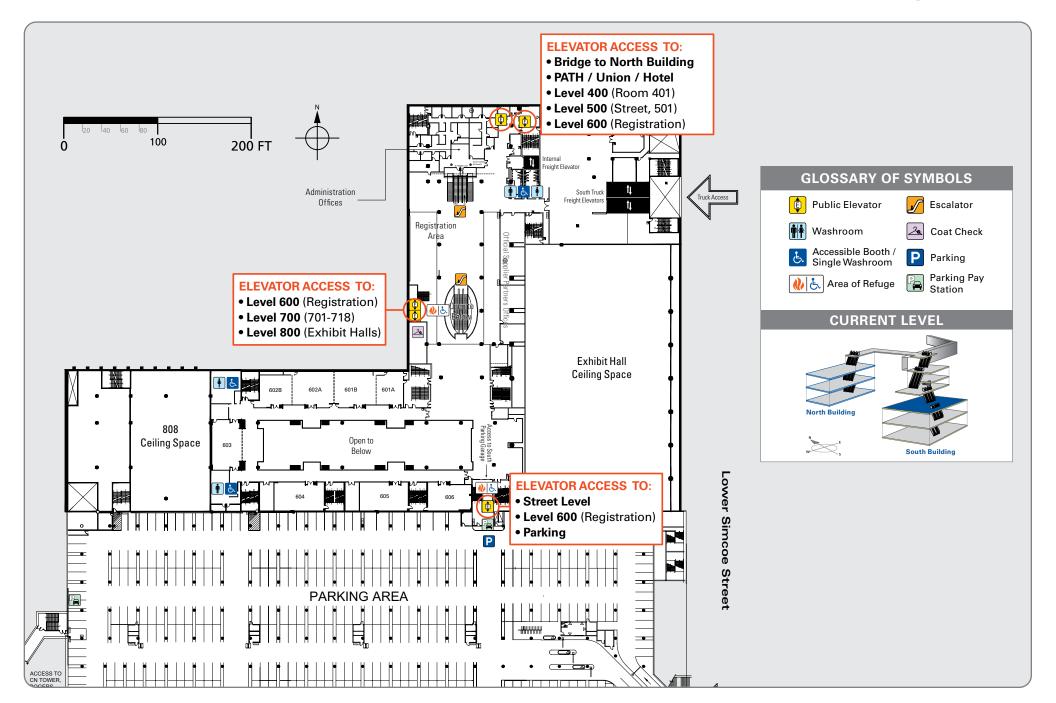

### Accessibility floor plan Level 600

Available space: Registration, meeting rooms 601-606.

Available services: Coat Check, Parking pay station.

#### **ELEVATORS:**

North-East corner of registration area, behind the office space, have access to:

- Bridge to North Building (Levels 100-300)
- Exit to PATH/ Union Station / Hotel
- Level 400 (room 401)
- Level 500 (Street, room 501)
- Level 600 (Registration, rooms 601-606, Parking)

Main Elevators registration area, next to coat check, have access to:

- Level 600 (Registration, rooms 601-606)
- Level 700 (rooms 701-718)
- Level 800 (rooms 801-810, Exhibit Halls D, E, F, G)

South side of pre-function area, behind room 606, have access to:

- Street Level (Bremner Blvd.)
- Level 600 (Registration, rooms 601-606)
- Parking

### **ESCALATORS:**

Tow sets of **Main escalators**, across from each other in registration area:

- going up to Level 500 (Street, room 501)
- going down to Level 700 and 800 meeting rooms, Exhibit Halls D, E, F, G.

**Public washrooms** all have wheelchair accessible booth or a single room.

**Location:** North-East corner of the registration area.

\*Meeting rooms have access to washrooms on both sides of room 603 with restricted public access, available for attendees using the meeting rooms.

**Coat Check** services are located next to the main elevators, South of Registration area.

**Parking pay station** is in the South end of the pre-function area next to elevators.

In case of fire, **areas of refuge** are near the registration area Main Elevators, next to Coat Check, and the South end near parking garage.